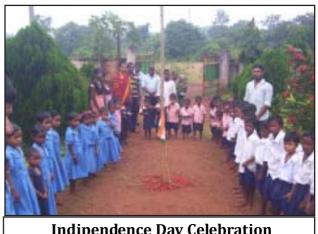

**Indipendence Day Celebration** 

enrolled in schools. In order to increase the interest of the students towards education and showcase their inherent talent, regular school level competitions were also organized to encourage them and reward meritorious students. The functionaries of WORD also participated during different functions/programmes of the schools to encourage the students.

Observation of Independence Day On the other hand, in order to sensitize the community on importance of quality education for all, village level awareness meetings were conducted in 14 villages involving SHGs, PRI, ASHA AWW and Youth club members. campaign in 14 villages was also conducted involving all stakeholders to reduce the dropout rates in these villages.