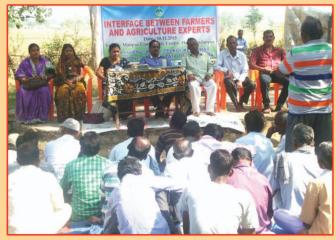

Seed Exhibition in SRI Symposium

- At the District level symposium held at ATMA conference hall, the farmers gained knowledge on different Govt. schemes, Biju kalian Jojna, subsidy loan, NFSM, NGSM etc. as a result of which14 farmers applied for pump sets from the authority and each one received with 3Hp pump sets.
- One interface between the farmers and agriculture experts was organized at Banspal and Harichandanpur Block where the farmers got opportunity to interact with the officials

and experts on the real challenges they are facing during cultivation of paddy and Ragi. They also enhanced their knowledge on different agriculture schemes of the govt.