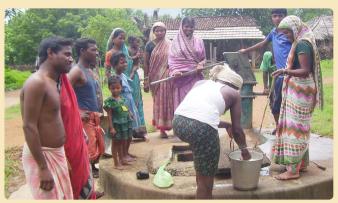

#### **Swatch Bharat Mission**

To accelerate the effort to achieve universal sanitation coverage and to put focus on sanitation, the Prime Minister of India launched the Swachh Bharat Mission on 2nd October, 2014. Nationwide massive campaign is going on and in this direction WORD has joined hands with NABARD to make Telkoi Block of Keonjhar District clean. In order to generate awareness, Rallies were organized in Akul and Bhimkand G.P. on clean environment and sanitation. This was resulted in change in the behavioural practice of the community in 12 villages. On the other hand, 82 household latrines were constructed and used in Akul, Khajuria villages of Akul G.P. and Godhuli, Dimirimunda villages of Bhimkanda G.P. with the financial support of RWSSS.