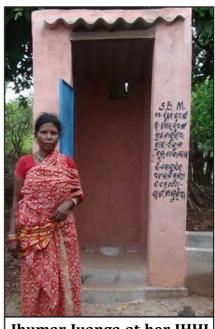

#### **Swatch Bharat Mission**

To accelerate the effort to achieve universal sanitation coverage and to put focus on sanitation, the Prime Minister of India launched the Swachh Bharat Mission on 2nd October, 2014. Nationwide massive campaign is going on and in this direction WORD has joined hands with NABARD to make Telkoi Block of Keonjhar District clean. In order to generate awareness, Rallies were organized in Akul and Bhimkand G.P. on clean environment and sanitation. This was resulted in change in the behavioural practice of the community in 12 villages. On the other hand, 82 household latrines were constructed and used in Akul, Khajuria villages of Akul G.P. and Godhuli, Dimirimunda villages of Bhimkanda G.P. with the financial support of RWSSS.

Jhumar Juanga at her IHHL